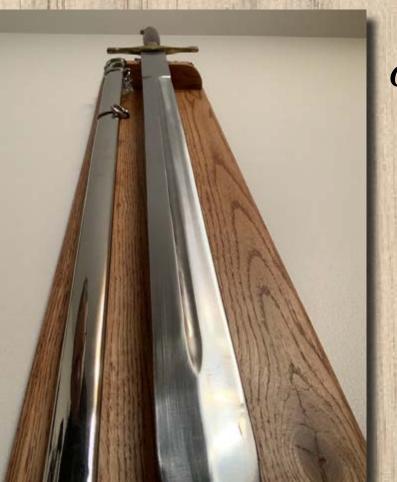

Szeord Display Wall art, DW Studio Oromocto, NB

BuyLocalNB

Custom designs Available

Oak Walnut Cherry Mahogany Other exotic woods Keep that treasured heirloom on display and safe. After all.... you have to put your sword / broadsword somewhere.

BuyLocalNB

Our sword display are all custom designed for our customers. We will work with you to design the display you need for your family heirloom. Can be design with locking mechanism, ensuring the sword can not be removed without a key. Or design to allow the user quick access to your sword for Military / RCMP parades.

When ordering the sword display, remember each display will be unique and a true one of a kind. They come with a certificate of authenticity signed by the artists.

BuyLocalNB

Perfect for the house, office or cottage. Just think, you could have your own sword display on your wall; now that's a cool conversation piece and one of a kind.