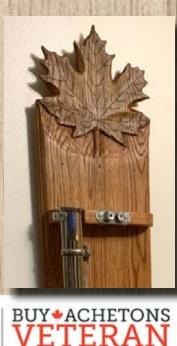

Szeord Display Wall art, DW Studio Oromocto, NB

BuyLocalNB

Custom designs Available

Oak Walnut Cherry Mahogany Other exotic woods Keep that treasured heirloom on display and safe. After all.... you have to put your sword / broadsword somewhere.

BuyLocalNB

Our sword display are all custom designed for our customers. We will work with you to design the display you need for your family heirloom. Can be design with locking mechanism, ensuring the sword can not be removed without a key. Or design to allow the user quick access to your sword for Military / RCMP parades.

When ordering the sword display, remember each display will be unique and a true one of a kind. They come with a certificate of authenticity signed by the artists.

BuyLocalNB

Perfect for the house, office or cottage. Just think, you could have your own sword display on your wall; now that's a cool conversation piece and one of a kind.